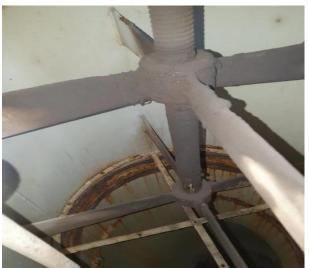

One technician managed to enter the flap and carry out troubleshooting wihout having to crop any plates