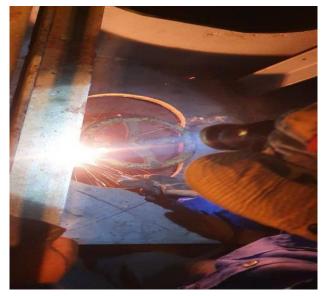

One technician managed to enter the flap and carry out troubleshooting wihout having to crop any plates