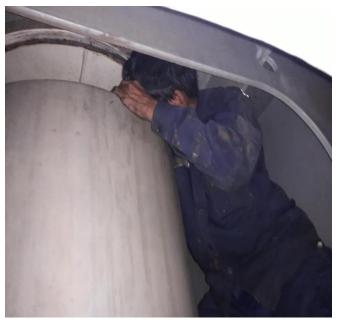

One technician managed to enter the flap and carry out troubleshooting wihout having to crop any plates