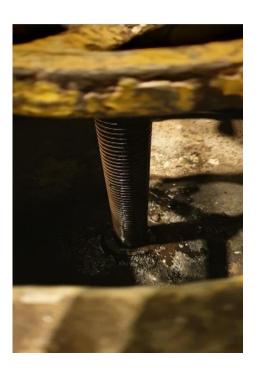

EM7

SMT AFLOAT SERVICES PTE LTD 2 Penjuru Place #01-09, 2-8 Penjuru Tech Hub, Singapore 608783 Tel: +65 6464 0380 Fax: +65 6464 0381 Business / G.S.T. Reg. No.: 202001259R

Manually cleaning was done using wire brush to clear the grease residue from spindle. Carried out opening and closing of the spindle guide until satisfactory and working condition

The spindle was lubed with vessel supplied lubrication oil and carried out function test with vessel's officers until satisfaction.

Total three cargo hold flaps were done for the rectification.