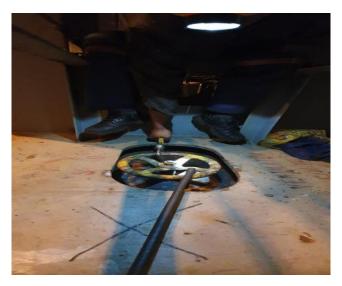

EM7

SMT AFLOAT SERVICES PTE LTD 2 Penjuru Place #01-09, 2-8 Penjuru Tech Hub, Singapore 608783 Tel: +65 6464 0380 Fax: +65 6464 0381 Business / G.S.T. Reg. No.: 202001259R

Manually cleaning was done using wire brush to clear the grease residue from spindle. Carried out opening and closing of the spindle guide until satisfactory and working condition

The spindle was lubed with vessel supplied lubrication oil and carried out function test with vessel's officers until satisfaction.

Total three cargo hold flaps were done for the rectification.