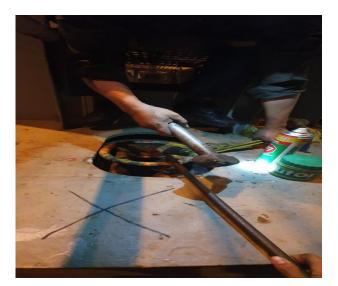

## SMT AFLOAT SERVICES PTE LTD 2 Penjuru Place #01-09, 2-8 Penjuru Tech Hub, Singapore 608783 Tel: +65 6464 0380 Fax: +65 6464 0381 Business / G.S.T. Reg. No.: 202001259R

Having checked the situation, we found that the grease residues has hardened and we carry out heating on the cargo hold flap spindle and found to be succesful

EM7

SMT AFLOAT SERVICES PTE LTD 2 Penjuru Place #01-09, 2-8 Penjuru Tech Hub, Singapore 608783 Tel: +65 6464 0380 Fax: +65 6464 0381 Business / G.S.T. Reg. No.: 202001259R

Manually cleaning was done using wire brush to clear the grease residue from spindle. Carried out opening and closing of the spindle guide until satisfactory and working condition